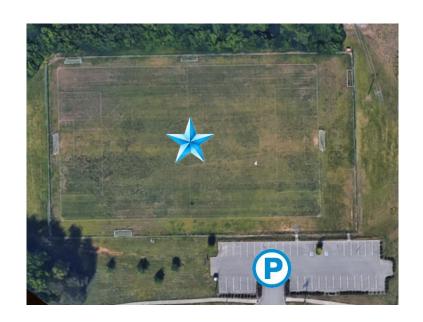

#### ENERGY SOLUTIONS

220 BUS TERMINAL RD—OAK RIDGE, TN 37830

- Field Size: 110 yds x 70 yds.
- Field Options: 2 Small Fields 70 yds x 50 yds
- Restrooms (portable)
- Parking—27 Spots (2 Handicap Accessible)