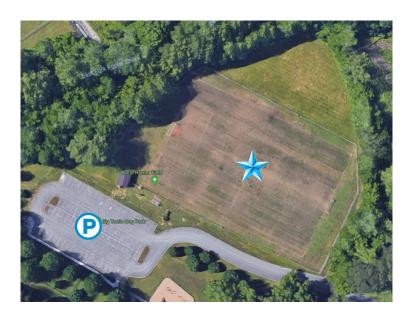

#### KATIE HUNTER

2511 OAK RIDGE TURNPIKE—OAK RIDGE, TN

- Field Size: 110 yds x 70 yds.
- Field Options: 2 small fields 70 yds x 40 yds
- Restrooms (portable)
- Parking—79 Spots (4 Handicap Accessible)