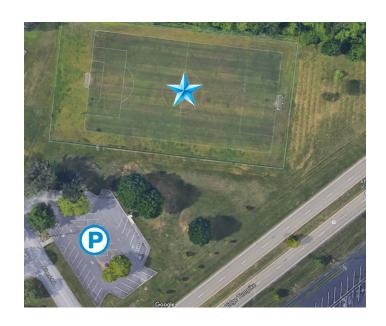

#### KATIE HUNTER

2511 OAK RIDGE TURNPIKE—OAK RIDGE, TN

- Field Size: 110 yds x 70 yds.
- Field Options: 2 small fields 70 yds x 40 yds
- Restrooms (portable)
- Parking—79 Spots (4 Handicap Accessible)