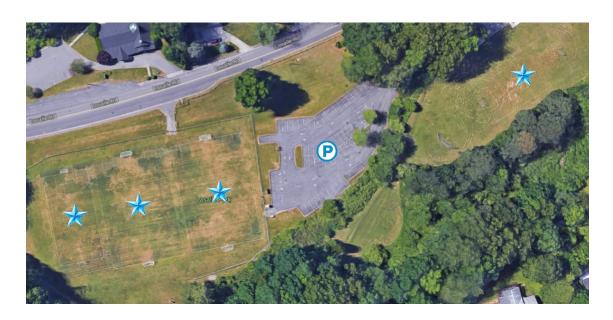

#### KATIE HUNTER

2511 OAK RIDGE TURNPIKE—OAK RIDGE, TN

- Field Size: 110 yds x 70 yds.
- Field Options: 2 small fields 70 yds x 40 yds
- Restrooms (portable)
- Parking—79 Spots (4 Handicap Accessible)